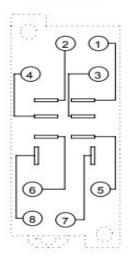

Stabilized Thermoplastic
- RoHS Compliant

Socket
Without Finger Safe Terminals



# Socket With Finger Safe Terminals







#### **Notes**

All Picker Components sockets have pressure clamp screws Fits standard 35mm Din Rail Tolerances +/- 0.010 unless otherwise noted

NOTES 1). Dimensions are in millimeters.

2). Inch equivalents are given for general information only.

### **ORDERING INFORMATION**

| Part Number | Description  | Terminals     |
|-------------|--------------|---------------|
| SC113-2C-F1 | 8 Pin Socket | Open Terminal |
| SC113-2C-F2 | 8 Pin Socket | Finger Safe   |



14680 James Road, Rogers, MN 55374 USA

Sales: (763) 535-2339

Dimensions are listed for reference purposes only. SC113-2C Rev A 2/27/2017



### Terminal Layout Top View

Mounting Dimensions Top View