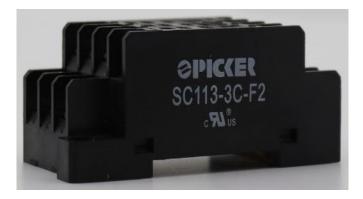

## 8 Pin Socket Din Rail or Panel Mount

SC113-2C

## For Use With PC113-2C (2 Pole) Relay

### **FEATURES**

Dimensions in mm

- Pressure Clamp Screws
- Two Hold Down Cups Included
- Heat Stabilized Thermoplastic
- RoHS Compliant

Socket
Without Finger Safe Terminals

### **ORDERING INFORMATION**

| Part Number | Description  | Terminals     |
|-------------|--------------|---------------|
| SC113-2C-F1 | 8 Pin Socket | Open Terminal |
| SC113-2C-F2 | 8 Pin Socket | Finger Safe   |