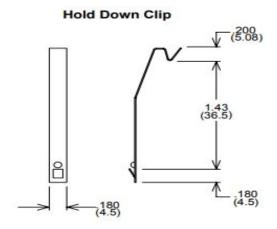

#### **Notes**

All Picker Components sockets have pressure clamp screws Fits standard 35mm Din Rail Tolerances +/- 0.010 unless otherwise noted

NOTES 1). Dimensions are in millimeters.

2). Inch equivalents are given for general information only.