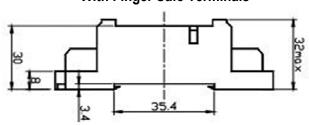

# Socket With Finger Safe Terminals

#### **Notes**

All Picker Components sockets have pressure clamp screws Fits standard 35mm Din Rail Tolerances +/- 0.010 unless otherwise noted

NOTES 1). Dimensions are in millimeters.

2). Inch equivalents are given for general information only.