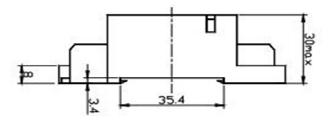

### **FEATURES**

Dimensions in mm

- Pressure Clamp Screws
- Two Hold Down Cups Included
- Heat Stabilized Thermoplastic
- RoHS Compliant

Socket
Without Finger Safe Terminals

#### **Notes**

All Picker Components sockets have pressure clamp screws Fits standard 35mm Din Rail Tolerances +/- 0.010 unless otherwise noted

NOTES 1). Dimensions are in millimeters.

2). Inch equivalents are given for general information only.