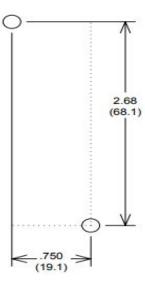

tabilized Thermoplastic
- RoHS Compliant

Socket
Without Finger Safe Terminals



# Socket With Finger Safe Terminals







#### **Notes**

All Picker Components sockets have pressure clamp screws Fits standard 35mm Din Rail Tolerances +/- 0.010 unless otherwise noted

NOTES 1). Dimensions are in millimeters.

2). Inch equivalents are given for general information only.

### **ORDERING INFORMATION**

| Part Number | Description  | Terminals     |
|-------------|--------------|---------------|
| SC113-2C-F1 | 8 Pin Socket | Open Terminal |
| SC113-2C-F2 | 8 Pin Socket | Finger Safe   |



14680 James Road, Rogers, MN 55374 USA

Sales: (763) 535-2339

Dimensions are listed for reference purposes only. SC113-2C Rev A 2/27/2017



### Terminal Layout Top View

Mounting Dimensions Top View