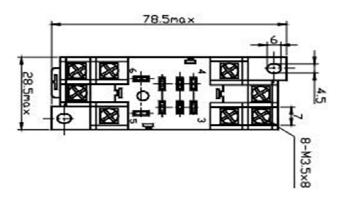

## 8 Pin Socket Din Rail or Panel Mount

SC113-2C



## For Use With PC113-2C (2 Pole) Relay

### **FEATURES**

Dimensions in mm

- Pressure Clamp Screws
- Two Hold Down Cups Included
- Heat Stabilized Thermoplastic
- RoHS Compliant

Socket
Without Finger Safe Terminals



# Socket With Finger Safe Terminals







#### **Notes**

All Picker Components sockets have pressure clamp screws Fits standard 35mm Din Rail Tolerances +/- 0.010 unless otherwise noted

NOTES 1). Dimensions are in millimeters.

2). Inch equivalents are given for general information only.

### **ORDERING INFORMATION**

| Part Number | Description  | Terminals     |
|-------------|--------------|---------------|
| SC113-2C-F1 | 8 Pin Socket | Open Terminal |
| SC113-2C-F2 | 8 Pin Socket | Finger Safe   |



14680 James Road, Rogers, MN 55374 USA

Sales: (763) 535-2339

Dimensions are listed for reference purposes only. SC113-2C Rev A 2/27/2017



### Terminal Layout Top View

Mounting Dimensions Top View