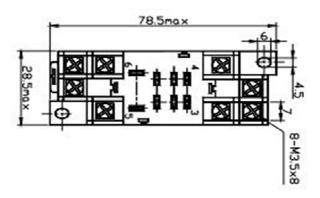

### **FEATURES**

Dimensions in mm

- Pressure Clamp Screws
- Two Hold Down Cups Included
- Heat Stabilized Thermoplastic
- RoHS Compliant

Socket
Without Finger Safe Terminals

### Terminal Layout Top View

Mounting Dimensions Top View